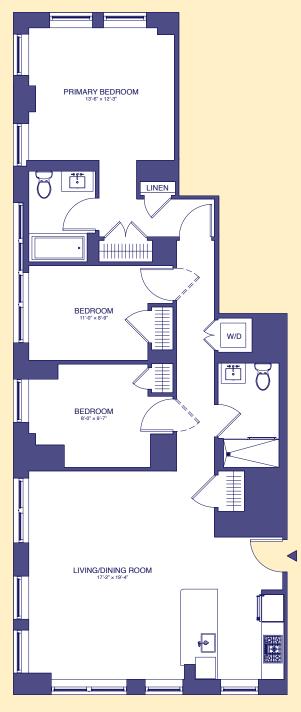

# DUCHESS

300 EAST 83RD STREET

Residence A

4th Floor

3 Bedroom

3 Bathroom

+ Office/Den

24/7 Attended Lobby
Sub-Zero & Bosch Appliances
Furnished Roof Terrace

Children's Playroom

Resident's Lounge

Fitness Center

Bike Storage

No representation is made nor is any to be implied as to the accuracy of the information there of and all information is submitted subject to errors, omissions, or withdrawal without notice. All dimensions are approximate.