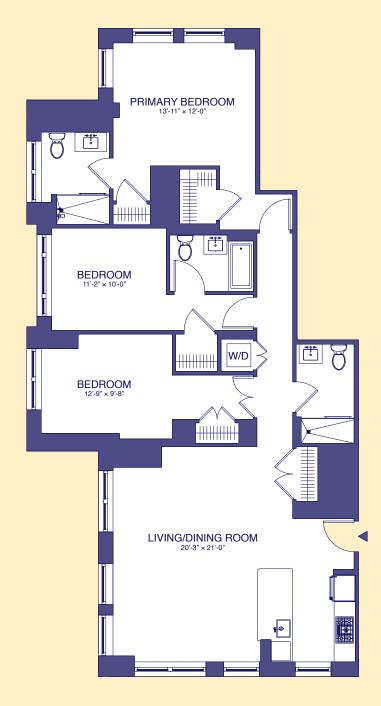

#### THE **DUCHESS**

300 EAST 83RD STREET

Residence D Floors 12-16

3 Bedroom

2 Bathroom

24/7 Attended Lobby Sub-Zero & Bosch Appliances **Furnished Roof Terrace** Children's Playroom Resident's Lounge **Fitness Center** 

Bike Storage