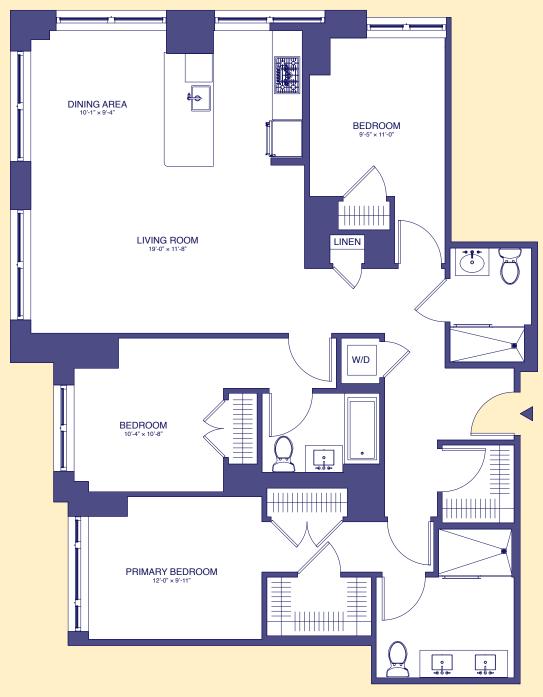

# DUCHESS

300 EAST 83RD STREET

Residence B

Floors 7-10

3 Bedroom

3 Bathroom

24/7 Attended Lobby

Sub-Zero & Bosch Appliances

**Furnished Roof Terrace** 

Children's Playroom

Resident's Lounge

Fitness Center

Bike Storage

THE **DUCHESS** 

300 EAST 83RD STREET

Penthouse A 17th Floor