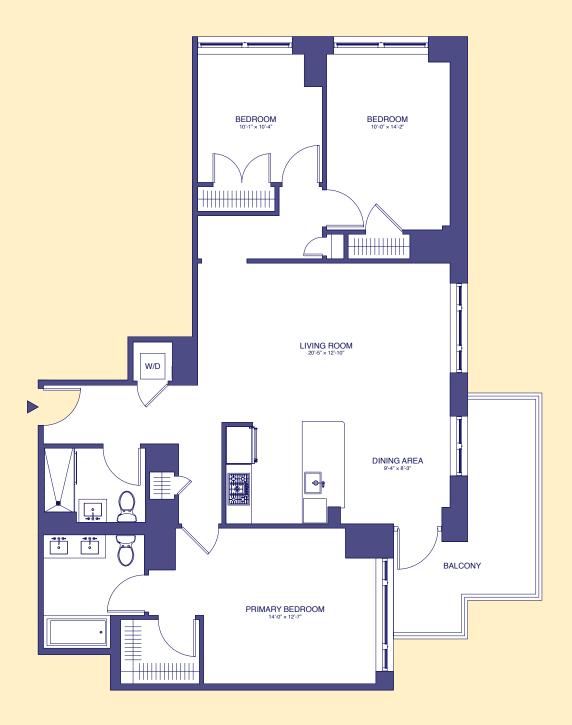

#### THE **DUCHESS**

300 EAST 83RD STREET

Residence D Floors 12-16

3 Bedroom

2 Bathroom

24/7 Attended Lobby Sub-Zero & Bosch Appliances **Furnished Roof Terrace** Children's Playroom Resident's Lounge **Fitness Center** 

Bike Storage