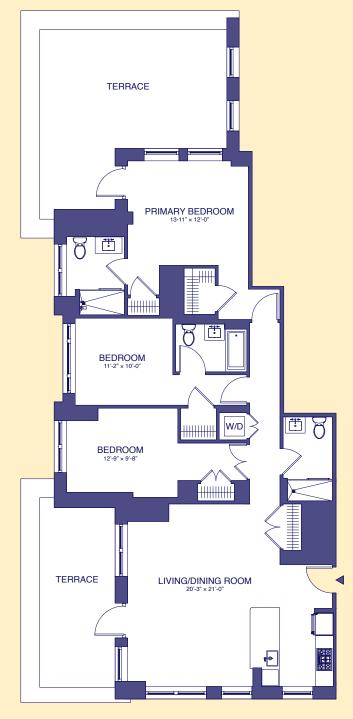

# DUCHESS

300 EAST 83RD STREET

Residence B

Floors 7-10

3 Bedroom

3 Bathroom

24/7 Attended Lobby

Sub-Zero & Bosch Appliances

**Furnished Roof Terrace** 

Children's Playroom

Resident's Lounge

Fitness Center

Bike Storage

THE **DUCHESS** 

300 EAST 83RD STREET

Penthouse A 17th Floor