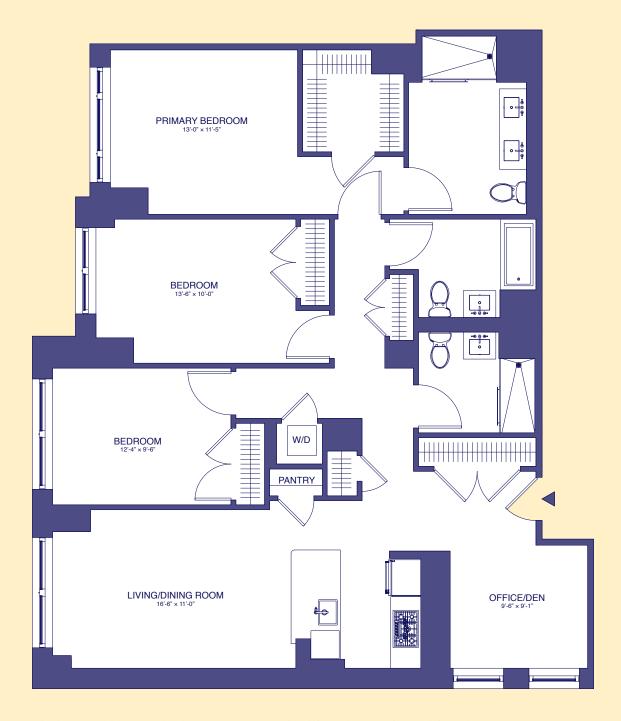

# DUCHESS

300 EAST 83RD STREET

Residence A

4th Floor

3 Bedroom

3 Bathroom

+ Office/Den

24/7 Attended Lobby
Sub-Zero & Bosch Appliances
Furnished Roof Terrace

Children's Playroom

Resident's Lounge

Fitness Center

Bike Storage

No representation is made nor is any to be implied as to the accuracy of the information there of and all information is submitted subject to errors, omissions, or withdrawal without notice. All dimensions are approximate.