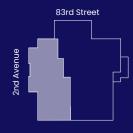

# DUCHESS

300 EAST 83RD STREET

Residence A

4th Floor

3 Bedroom

3 Bathroom

+ Office/Den

24/7 Attended Lobby
Sub-Zero & Bosch Appliances
Furnished Roof Terrace

Children's Playroom

Resident's Lounge

Fitness Center

Bike Storage

No representation is made nor is any to be implied as to the accuracy of the information there of and all information is submitted subject to errors, omissions, or withdrawal without notice. All dimensions are approximate.