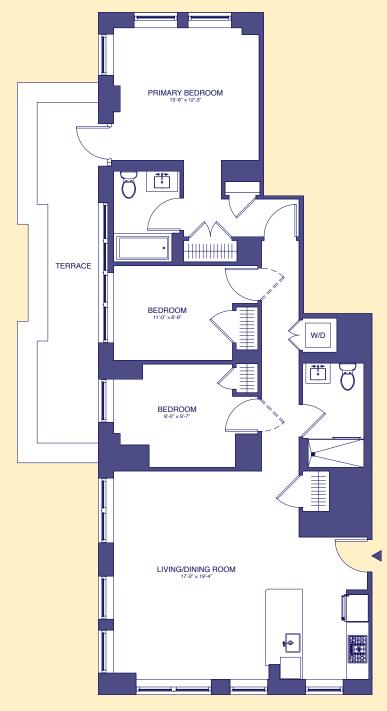

# DUCHESS

300 EAST 83RD STREET

Residence B

Floors 7-10

3 Bedroom

3 Bathroom

24/7 Attended Lobby

Sub-Zero & Bosch Appliances

**Furnished Roof Terrace** 

Children's Playroom

Resident's Lounge

Fitness Center

Bike Storage

THE **DUCHESS** 

300 EAST 83RD STREET

Penthouse A 17th Floor