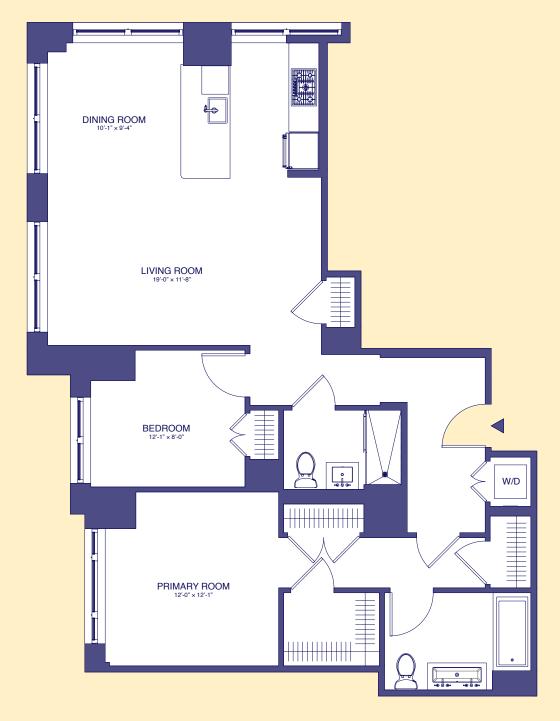

# DUCHESS

300 EAST 83RD STREET

Residence E

Floors 5 & 6

2 Bedroom

2 Bathroom

24/7 Attended Lobby

Sub-Zero & Bosch Appliances

**Furnished Roof Terrace** 

Children's Playroom

Resident's Lounge

Fitness Center

Bike Storage