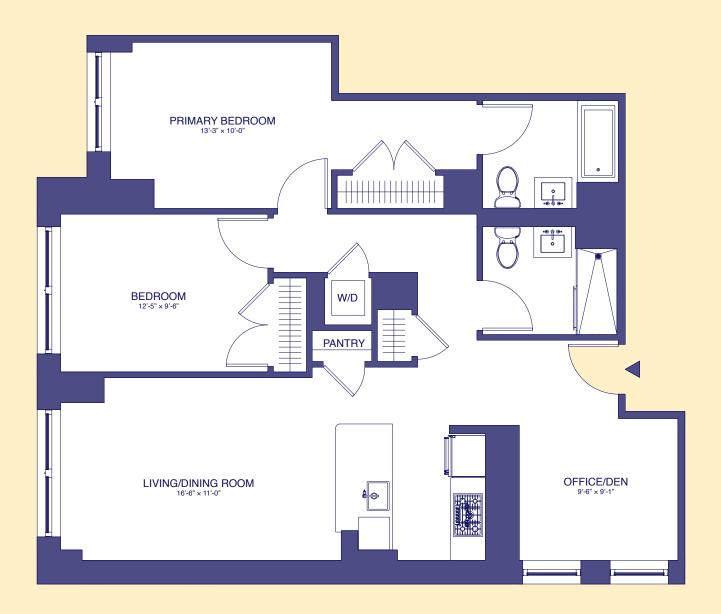

# DUCHESS

300 EAST 83RD STREET

Residence A
3rd Floor

2 Bedroom

2 Bathroom

+ Office/Den

24/7 Attended Lobby Sub-Zero & Bosch Appliances

Furnished Roof Terrace

Children's Playroom

Resident's Lounge

Fitness Center

Bike Storage

300 EAST 83RD STREET

Residence C 3rd Floor

2 Bedroom

1 Bathroom