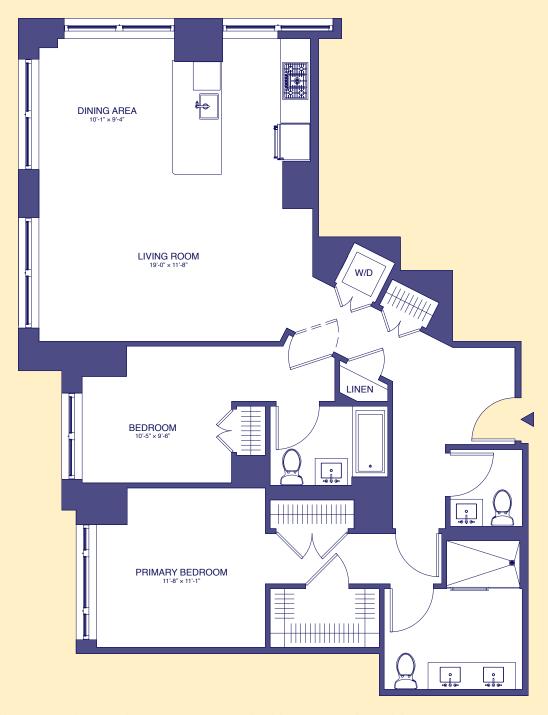

2 Bedroom

2 Bathroom

24/7 Attended Lobby Sub-Zero & Bosch Appliances **Furnished Roof Terrace** Children's Playroom Resident's Lounge Fitness Center

> Bike Storage Resident Storage

300 EAST 83RD STREET

Residence A