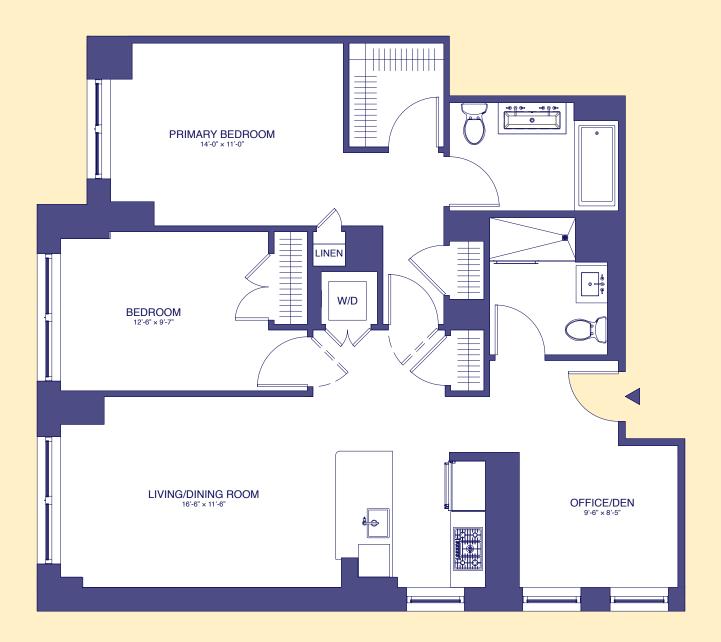

# DUCHESS

300 EAST 83RD STREET

Residence A
3rd Floor

2 Bedroom

2 Bathroom

+ Office/Den

24/7 Attended Lobby Sub-Zero & Bosch Appliances

Furnished Roof Terrace