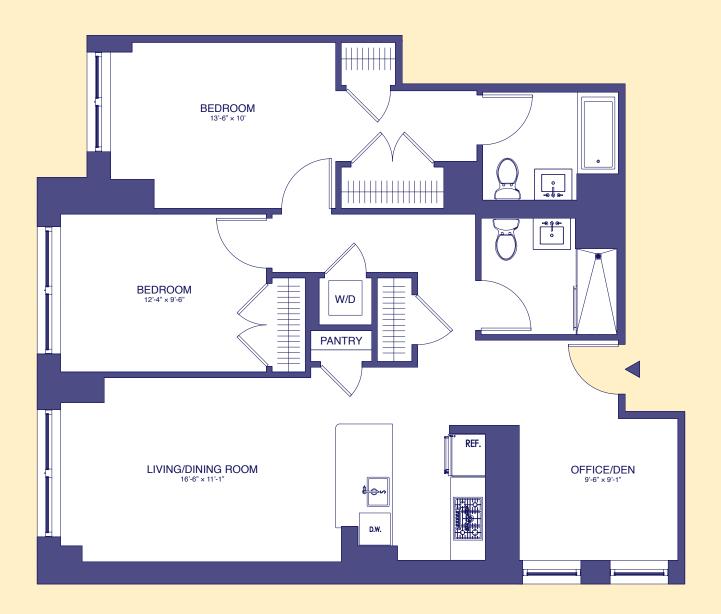

# DUCHESS

300 EAST 83RD STREET

Residence A
3rd Floor

2 Bedroom

2 Bathroom

+ Office/Den

24/7 Attended Lobby Sub-Zero & Bosch Appliances

Furnished Roof Terrace