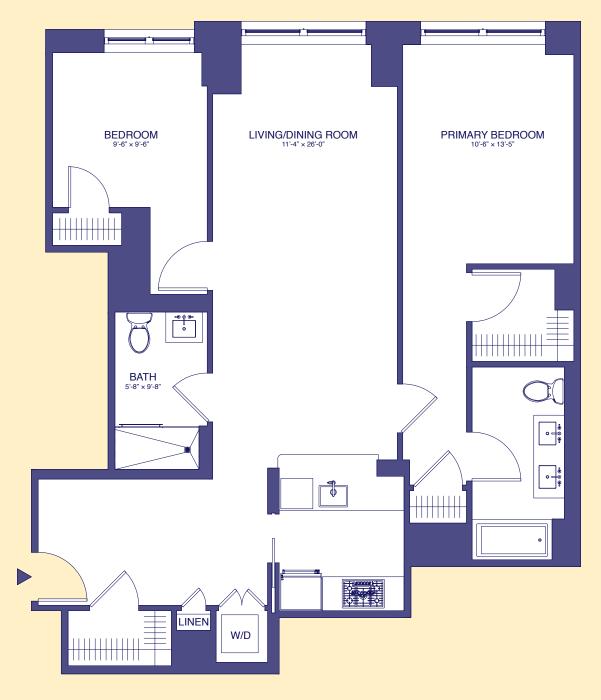

# DUCHESS

300 EAST 83RD STREET

Residence E

Floors 5 & 6

2 Bedroom

2 Bathroom

24/7 Attended Lobby

Sub-Zero & Bosch Appliances

**Furnished Roof Terrace** 

Children's Playroom

Resident's Lounge

Fitness Center

Bike Storage