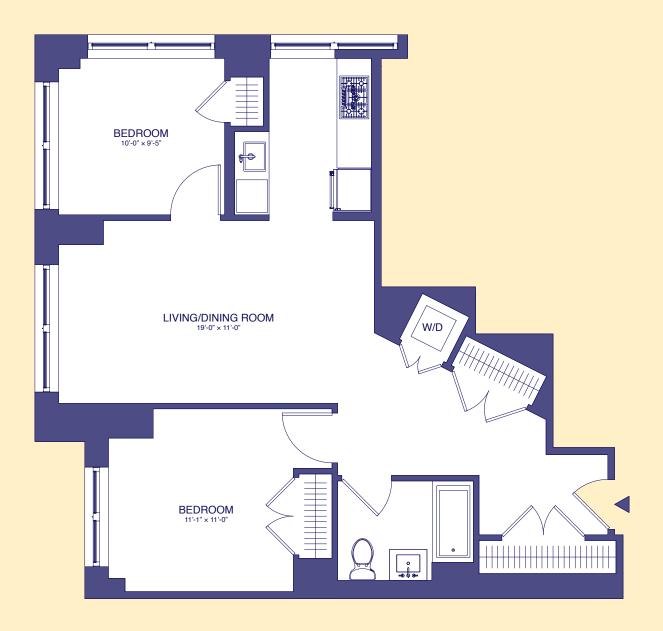

# DUCHESS

300 EAST 83RD STREET

Residence E

Floors 5 & 6

2 Bedroom

2 Bathroom

24/7 Attended Lobby

Sub-Zero & Bosch Appliances

**Furnished Roof Terrace** 

Children's Playroom

Resident's Lounge

Fitness Center

Bike Storage