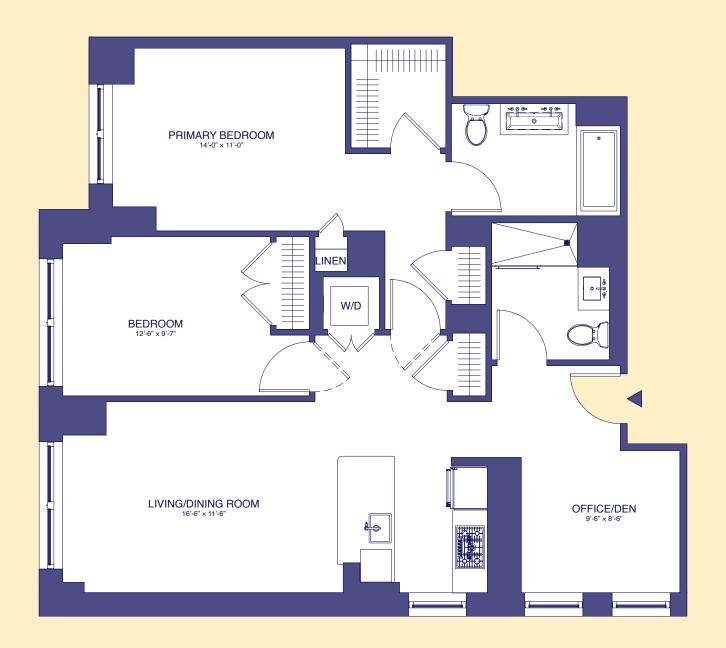

# DUCHESS

300 EAST 83RD STREET

Residence A
3rd Floor

2 Bedroom

2 Bathroom

+ Office/Den

24/7 Attended Lobby Sub-Zero & Bosch Appliances

Furnished Roof Terrace